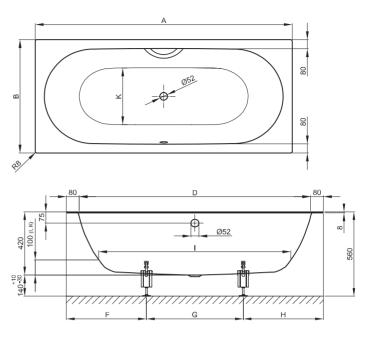

## Dimensions

| article no. | dimensions in mm | Α    | В   | D    | F   | G   | н   | 1    | к   | volume*   |
|-------------|------------------|------|-----|------|-----|-----|-----|------|-----|-----------|
| 1384        | 1700 × 750 × 420 | 1700 | 750 | 1540 | 500 | 700 | 500 | 1270 | 505 | 122 litre |
| 1634        | 1800 × 800 × 420 | 1800 | 800 | 1640 | 530 | 740 | 530 | 1370 | 555 | 155 litre |

\*Water content less 70 litres (for human displacement). Subject to alteration and production tolerance.