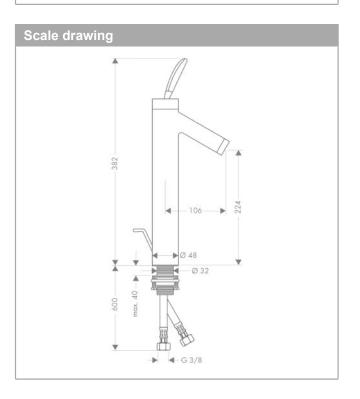

### product features

- · consists of: single lever basin mixer, waste set
- · ComfortZone 220
- projection 106 mm
- · spray type: normal spray
- maximum flow rate at 3 bar: 5 l/min
- · joystick ceramic cartridge
- · suitable for continuous flow water heaters
- connection type: G <sup>3</sup>/<sub>4</sub> connections
- · connection dimension: DN15
- · pop-up waste set G 1¼