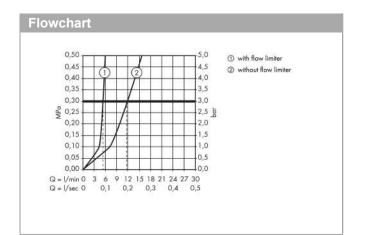

### product features

- · consists of: single lever basin mixer, waste set
- · ComfortZone 220
- projection 106 mm
- · spray type: normal spray
- maximum flow rate at 3 bar: 5 l/min
- · joystick ceramic cartridge
- · suitable for continuous flow water heaters
- connection type: G <sup>3</sup>/<sub>4</sub> connections
- · connection dimension: DN15
- · pop-up waste set G 1¼