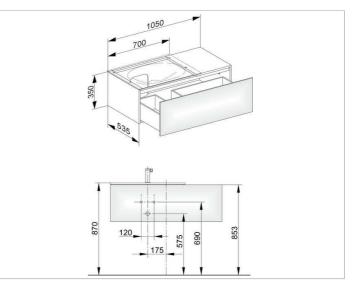

# PRODUCT DATA SHEET

# KEUCO

# Edition 11 31153WW0000 Vanity unit

# PRODUCT



# DRAWING



#### **PRODUCT ATTRIBUTES**

compatible with ceramic washbasin Article No. 31140 1 drawer front with push-to-open mechanism incl. odour trap made of plastic 1 1/4 x 32  $\,$ 

#### EQUIPMENT

- 1 sliding storage box (190 x 70 x 413 mm)

#### SURFACE

33

# DIMENSION

1050 x 350 x 535 mm

#### NOTE

When selecting combination of lacquered body/Front glass a glass top cover, article no. 31320YY9001 is necessary to complete.

Must be ordered separately.

When ordering please ensure to replace XX, YY, ZZ or WW with appropriate number for the chosen carcass and front finish cominations.