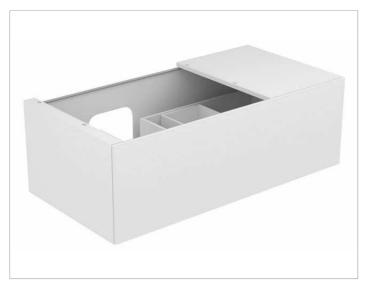

#### **PRODUCT ATTRIBUTES**

compatible with ceramic washbasin Article No. 31140 1 drawer front with push-to-open mechanism incl. odour trap made of plastic 1 1/4 x 32  $\,$ 

#### EQUIPMENT

- 1 sliding storage box (190 x 70 x 413 mm)

# DIMENSION

1050 x 350 x 535 mm