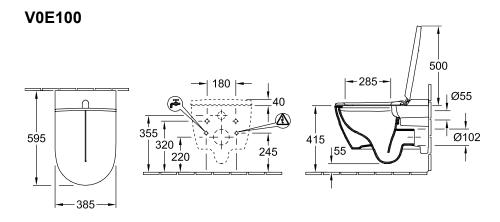

## 1. POSITION

|              | Model               | V0E100                                                                                                                                                                                                                                                                                                                                                                                                                                                                                                                                                                                                                                 |
|--------------|---------------------|----------------------------------------------------------------------------------------------------------------------------------------------------------------------------------------------------------------------------------------------------------------------------------------------------------------------------------------------------------------------------------------------------------------------------------------------------------------------------------------------------------------------------------------------------------------------------------------------------------------------------------------|
|              | Width               | 385 mm                                                                                                                                                                                                                                                                                                                                                                                                                                                                                                                                                                                                                                 |
|              | Depth               | 595 mm                                                                                                                                                                                                                                                                                                                                                                                                                                                                                                                                                                                                                                 |
| <pre>F</pre> | Weight              | 34 kg                                                                                                                                                                                                                                                                                                                                                                                                                                                                                                                                                                                                                                  |
|              | Description         | ViClean-I 100, DirectFlush<br>Sanitary ceramics<br>Power and water connection must<br>be available, Use only in working<br>pressure range between 0.1 Mpa<br>(dynamic) and 1.0 Mpa (static), Use<br>solely in a water temperature range<br>between 10°C and 35°C<br>fastening set included<br>EN 997, EN 1717<br>with water-saving AQUAREDUCT®<br>system: flush volume 3 / 4,5 litres<br>individual packaging materials<br>composed of: <b>ViClean shower</b><br><b>toilet-I 100</b> , 385 x 595 x 400 mm,<br>220-240 V AC / 50 Hz, incl. remote<br>control, seat with lid<br>Please order compatible toilet<br>element separately.    |
|              | Flush volume        | 3 / 4,5 l                                                                                                                                                                                                                                                                                                                                                                                                                                                                                                                                                                                                                              |
|              | Installation        | wall-mounted                                                                                                                                                                                                                                                                                                                                                                                                                                                                                                                                                                                                                           |
|              | Outlet              | horizontal outlet                                                                                                                                                                                                                                                                                                                                                                                                                                                                                                                                                                                                                      |
|              | Material            | Sanitary ceramics                                                                                                                                                                                                                                                                                                                                                                                                                                                                                                                                                                                                                      |
|              | Leed                | 4                                                                                                                                                                                                                                                                                                                                                                                                                                                                                                                                                                                                                                      |
|              | Specification texts | ViClean; - 1100; Shower toilet,<br>rimless; ViClean-I 100, DirectFlush;<br>Sanitary ceramics; Size: 385 x 595<br>mm; Oval; wall-mounted; Power<br>and water connection must be<br>available, Use only in working<br>pressure range between 0.1 Mpa<br>(dynamic) and 1.0 Mpa (static), Use<br>solely in a water temperature range<br>between 10°C and 35°C; Flush<br>volume: 3 / 4,5 l; Leed: 4; fastening<br>set included; EN 997, EN 1717; with<br>water-saving AQUAREDUCT®<br>system: flush volume 3 / 4,5 litres;<br>horizontal outlet; individual<br>packaging materials; Please order<br>compatible toilet element<br>separately. |

## TECHNICAL DRAWINGS